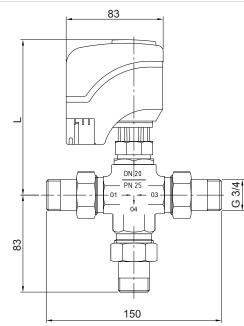

| Length, L of baelz 373-ESI actuators (mm) |     |  |  |  |
|-------------------------------------------|-----|--|--|--|
| Designation                               | L   |  |  |  |
| ESI-31                                    | 107 |  |  |  |
| ESI-31.1                                  | 124 |  |  |  |
| ESI-61                                    | 107 |  |  |  |
| ESI-81                                    | 107 |  |  |  |
| ESI-81.1                                  | 124 |  |  |  |

baelz 475 with electric actuator 373-ESI dimensions