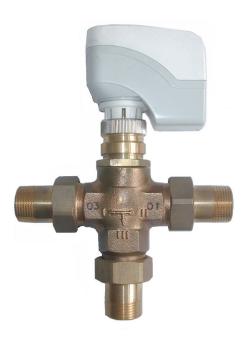

## DESCRIPTION

The Jetomat baelz 475 is an economical water/water ejector with red brass housing and threaded connection for heating systems.

Housing: red brass CuSn5Zn5Pb5-C Diffuser: brass Plug stem and nozzle: stainless steel

## **TECHNICAL SPECIFICATIONS**

The plug type and the control characteristic are designed and manufactured to order.

Stroke: 6 mm Weight without actuator: approx. 1.3 kg Connection thread for actuator: M 30 x 1.5 mm

baelz 475 with electric actuator 373-ESI dimensions