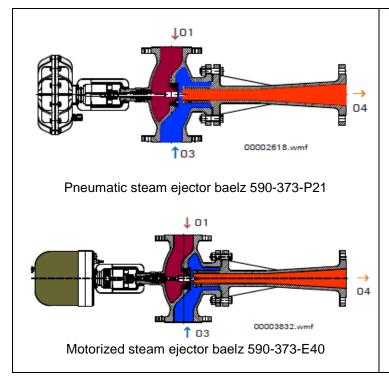

## **Enquiry Form**

### Steam Ejector



Please complete the questionnaire thoroughly and provide all information requested to ensure you will receive a prompt and correct quotation. Many thanks. **Incorrect and missing data may cause misunderstandings.** 

TA40-Pd/2017

| Enquiry date |  |
|--------------|--|
| Submit date  |  |

#### 1. Sender information

| *Company name     |  |
|-------------------|--|
|                   |  |
|                   |  |
| Address           |  |
| *Person in charge |  |
| *Email            |  |
| *Telephone        |  |
| Fax               |  |

#### 2. Design and circuit diagram





1/2



# **Enquiry Form** Steam Ejector



#### 3. Technical Parameters

|                     | Motive flow<br>m01 | Suction flow<br>m02 | Discharge flow<br>m04 |                               |
|---------------------|--------------------|---------------------|-----------------------|-------------------------------|
| Flow [kg/h]         |                    |                     | -                     |                               |
| Fluid               |                    |                     | -                     |                               |
| Pressure [bar]      |                    |                     |                       |                               |
| Temperature [°C]    |                    |                     | -                     | Only when