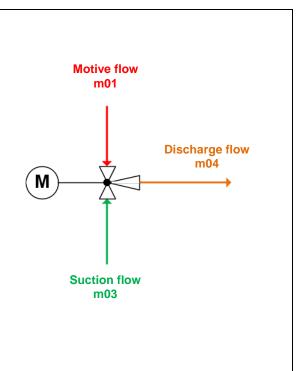

#### 3. Technical Parameters

|                     | Motive flow<br>m01 | Suction flow<br>m02 | Discharge flow<br>m04 |                               |
|---------------------|--------------------|---------------------|-----------------------|-------------------------------|
| Flow [kg/h]         |                    |                     | -                     |                               |
| Fluid               |                    |                     | -                     |                               |
| Pressure [bar]      |                    |                     |                       |                               |
| Temperature [°C]    |                    |                     | -                     | Only when                     |
| Isentropic exponent |                    |                     | -                     | motive fluid is not saturated |
| Density [kg/m³]     |                    |                     | -                     | steam!                        |